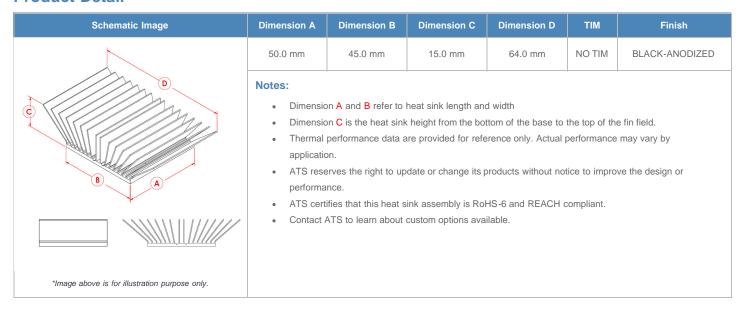

**

| AIR VELOCITY       |               | @200 LFM<br>1.0 M/S | @300 LFM<br>1.5 M/S | @400 LFM<br>2.0 M/S | @500 LFM<br>2.5 M/S | @600 LFM<br>3.0 M/S | @700 LFM<br>3.5 M/S | @800 LFM<br>4.0 M/S |
|--------------------|---------------|---------------------|---------------------|---------------------|---------------------|---------------------|---------------------|---------------------|
| THERMAL RESISTANCE | Unducted Flow | 2.80 °C/W           | 2.20 °C/W           | 1.60 °C/W           | 1.40 °C/W           | 1.20 °C/W           | 1.10 °C/W           | 1.00 °C/W           |
|                    | Ducted Flow   | 1.65                | n/a                 | n/a                 | n/a                 | n/a                 | n/a                 | n/a                 |

## **Product Detail**